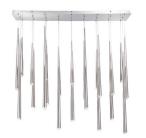

#### **PRODUCT DESCRIPTION**

Inspired by a minimalist, industrial sensibility, cascading silhouettes spiral downward in various configurations. Exclusive hand cut clear crystal is crafted with unique hardware configurations for a brilliant shower of light. Multiple configurations available. Stunning polished nickel finish. Full range dimming.

### **ORDER NUMBER**

|                                     | # of lights                       | Wattage            | Voltage   | LED<br>Lumens         | Delivered<br>Lumens  | Finish             |
|-------------------------------------|-----------------------------------|--------------------|-----------|-----------------------|----------------------|--------------------|
| PD-41703L<br>PD-41705L<br>PD-41723L | 3 lights<br>5 lights<br>23 lights | 23W<br>38W<br>173W | 120V-277V | 1380<br>2300<br>10575 | 1185<br>1975<br>9050 | PN Polished Nickel |