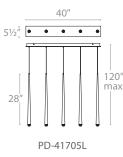

### **ORDER NUMBER**

|                                     | # of lights                       | Wattage            | Voltage   | LED<br>Lumens         | Delivered<br>Lumens  | Finish             |
|-------------------------------------|-----------------------------------|--------------------|-----------|-----------------------|----------------------|--------------------|
| PD-41703L<br>PD-41705L<br>PD-41723L | 3 lights<br>5 lights<br>23 lights | 23W<br>38W<br>173W | 120V-277V | 1380<br>2300<br>10575 | 1185<br>1975<br>9050 | PN Polished Nickel |

Example: PD-41705L-PN As shown