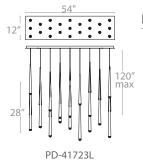

### **ORDER NUMBER**

|                                     | # of lights                       | Wattage            | Voltage   | LED<br>Lumens         | Delivered<br>Lumens  | Finish             |
|-------------------------------------|-----------------------------------|--------------------|-----------|-----------------------|----------------------|--------------------|
| PD-41703L<br>PD-41705L<br>PD-41723L | 3 lights<br>5 lights<br>23 lights | 23W<br>38W<br>173W | 120V-277V | 1380<br>2300<br>10575 | 1185<br>1975<br>9050 | PN Polished Nickel |