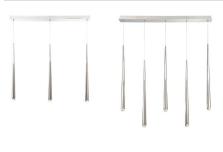

#### **PRODUCT DESCRIPTION**

Inspired by a minimalist, industrial sensibility, cascading silhouettes spiral downward in various configurations. Exclusive hand cut clear crystal is crafted with unique hardware configurations for a brilliant shower of light. Multiple configurations available. Stunning polished nickel finish. Full range dimming.

### **ORDER NUMBER**

|                                     | # of lights                       | Wattage            | Voltage   | LED<br>Lumens         | Delivered<br>Lumens  | Finish             |
|-------------------------------------|-----------------------------------|--------------------|-----------|-----------------------|----------------------|--------------------|
| PD-41703L<br>PD-41705L<br>PD-41723L | 3 lights<br>5 lights<br>23 lights | 23W<br>38W<br>173W | 120V-277V | 1380<br>2300<br>10575 | 1185<br>1975<br>9050 | PN Polished Nickel |