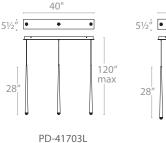

### **ORDER NUMBER**

|                                     | # of lights                       | Wattage            | Voltage   | LED<br>Lumens         | Delivered<br>Lumens  | Finish             |
|-------------------------------------|-----------------------------------|--------------------|-----------|-----------------------|----------------------|--------------------|
| PD-41703L<br>PD-41705L<br>PD-41723L | 3 lights<br>5 lights<br>23 lights | 23W<br>38W<br>173W | 120V-277V | 1380<br>2300<br>10575 | 1185<br>1975<br>9050 | PN Polished Nickel |