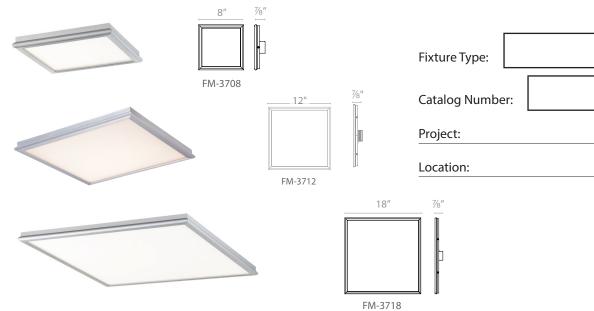

#### **ORDER NUMBER**

|         | Width | Wattage | Voltage | LED<br>Lumens | Delivered<br>Lumens | Finish |                  |  |
|---------|-------|---------|---------|---------------|---------------------|--------|------------------|--|
| FM-3708 | 8"    | 16.5W   |         | 965           | <i>575</i>          |        |                  |  |
| FM-3712 | 12"   | 25W     | 120V    | 1940          | 1135                | AL     | Brushed Aluminum |  |
| FM-3718 | 18"   | 16.5W   |         | 2990          | 1775                |        |                  |  |