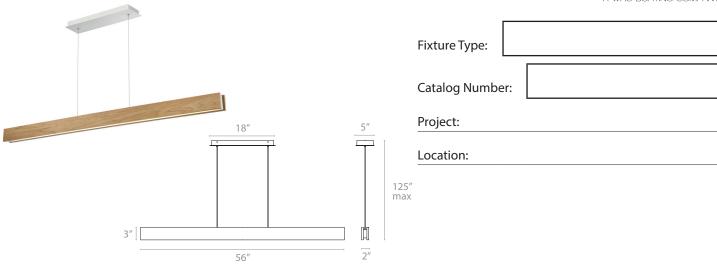

# **DRIFT** - model: PD-587

## **LED Interior Pendant & Chandeliers**

A handsome linear pendant crafted of handsome walnut wood, Drift illuminates with end to end high quality LEDs. The pendant illuminates below to cover its surroundings with a warm white light. Crafted with hidden hardware, brushed aluminum accents, and a highoutput functional down light for powerful task lighting performance. The perfect compliment to the Blade and Asgard walnut wood wall sconces. Long lasting 80,000 hour life.

#### **SPECIFICATIONS**

**Construction:** Aluminum

Light Source: High output LED.

Finish: Walnut (WAL)

**Standards:** ETL & cETL damp location listed.

## **ORDER NUMBER**

|          | Wattage | Voltage | LED<br>Lumens | Delivered<br>Lumens | Finish |        |  |
|----------|---------|---------|---------------|---------------------|--------|--------|--|
| PD-58756 | 70W     | 120V    | 2650          | 1030                | WAL    | Walnut |  |